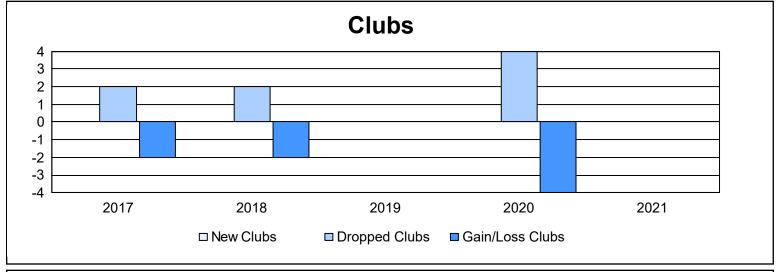

District 17 K

As of June 2021 Cumulative

| Year      | New<br>Clubs | Dropped<br>Clubs | Gain/<br>Loss<br>Clubs | New<br>Members | Charter<br>Members | Reinstate<br>Members | Transfer<br>Members | Total<br>Member<br>Added | Total<br>Members<br>Dropped | Gain/<br>Loss<br>Members |
|-----------|--------------|------------------|------------------------|----------------|--------------------|----------------------|---------------------|--------------------------|-----------------------------|--------------------------|
| 2016-2017 | 0            | 2                | -2                     | 126            | 0                  | 3                    | 3                   | 132                      | 185                         | -53                      |
| 2017-2018 | 0            | 2                | -2                     | 120            | 0                  | 6                    | 3                   | 129                      | 167                         | -38                      |
| 2018-2019 | 0            | 0                | 0                      | 102            | 1                  | 8                    | 6                   | 117                      | 203                         | -86                      |
| 2019-2020 | 0            | 4                | -4                     | 64             | 0                  | 10                   | 2                   | 76                       | 152                         | -76                      |
| 2020-2021 | 0            | 0                | 0                      | 96             | 0                  | 2                    | 3                   | 101                      | 128                         | -27                      |
| Average   | 0            | 2                | -2                     | 102            | 0                  | 6                    | 3                   | 111                      | 167                         | -56                      |